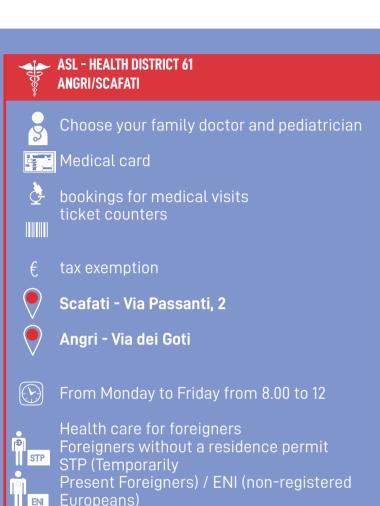

## Partenariato

Scafati - Via Passanti, 2

Angri - Via dei Goti

081/5356253

Thursday from 9 to 12

Via Terze (c/o Palazzo Giugliano) Scafati (Sa)

cpiscafati@regione.campania.it @

CAF and Patronati: these are Authorized Tax Assistance Centres, whose most important task is to help with filing office closest to your home.