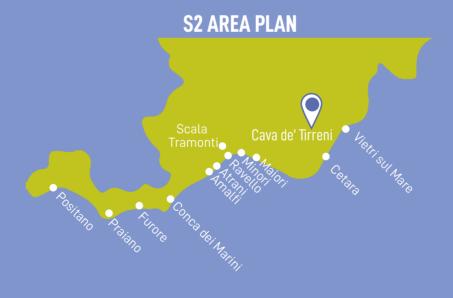

## WHEN IT IS OPENED

Professional Social Service of the Municipality of Cava de' Tirreni

From Monday to Friday / 9 - 12 Tuesday and Thursday / 15 - 17

Territorial Area S2 with the Municipality of Cava de' Tirreni as leader includes the Municipalities of Amalfi, Atrani, Cetara, Conca dei Marini, Furore, Maiori, Minori, Positano, Praiano, Ravello. Scala Tramonti. Vietri sul Mare.

# WHERE WE ARE

Pazza Eugenio Abbro, 1 Palazzo di Città - Cava de'Tirreni

www.pianodizonas2.it

There are information desks in all the Municipalities of the S2 Zone Plan.