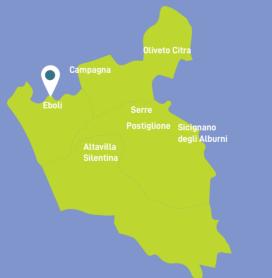

#### **A.S.S.I - AZIENDA SPECIALE SELE INCLUSIONE**

The territorial Area S3 (ex S5) with the municipality of Eboli as leader includes the municipalities of Altavilla Silentina, Campagna, Oliveto Citra, Postiglione, Serre, Sicignano degli Alburni